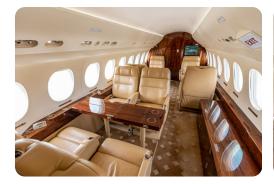

#### INTERIOR

| i   | <ul> <li>4 place club seating with fold-out tables</li> <li>4 Place conference group with a dining table</li> <li>Two opposite 3 and 2 places divans</li> </ul> |                  |  |
|-----|-----------------------------------------------------------------------------------------------------------------------------------------------------------------|------------------|--|
| ŧİİ | Lavatory                                                                                                                                                        | 2 fully enclosed |  |
| -   | Partial refurbishment                                                                                                                                           | 2016/2023        |  |