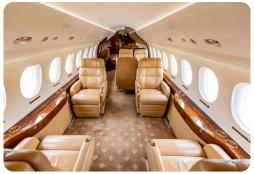

#### INTERIOR

| i   | <ul> <li>4 place club seating with fold-out tables</li> <li>4 Place conference group with a dining table</li> <li>Two opposite 3 and 2 places divans</li> </ul> |                  |  |
|-----|-----------------------------------------------------------------------------------------------------------------------------------------------------------------|------------------|--|
| ŧİİ | Lavatory                                                                                                                                                        | 2 fully enclosed |  |
| -   | Partial refurbishment                                                                                                                                           | 2016/2023        |  |