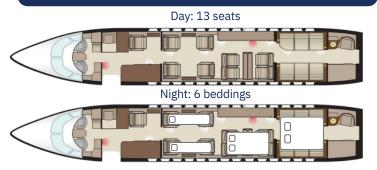

### CONFIGURATION

#### INTERIOR

| i   | <ul> <li>4 place club seating with fold-out tables</li> <li>4 Place conference group with a dining table</li> <li>Two opposite 3 and 2 places divans</li> </ul> |                  |  |
|-----|-----------------------------------------------------------------------------------------------------------------------------------------------------------------|------------------|--|
| ŧİİ | Lavatory                                                                                                                                                        | 2 fully enclosed |  |
| -   | Partial refurbishment                                                                                                                                           | 2016/2023        |  |