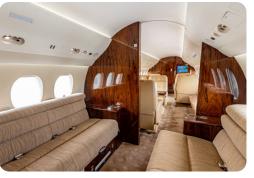

#### INTERIOR

| i   | <ul> <li>4 place club seating with fold-out tables</li> <li>4 Place conference group with a dining table</li> <li>Two opposite 3 and 2 places divans</li> </ul> |                  |  |
|-----|-----------------------------------------------------------------------------------------------------------------------------------------------------------------|------------------|--|
| ŧİİ | Lavatory                                                                                                                                                        | 2 fully enclosed |  |
| -   | Partial refurbishment                                                                                                                                           | 2016/2023        |  |